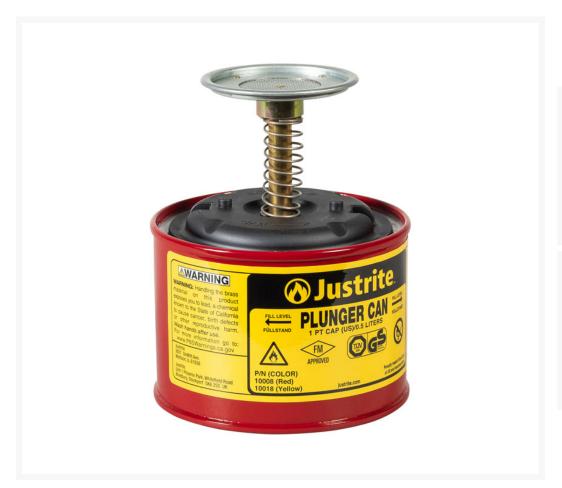

# 1 Pint Steel Plunger Dispensing Can, Perforated Pan Screen Serves as Flame Arrester, Red - 10008

# **Short Description**

- Moisten cleaning cloths quickly and easily
- Design leaves less liquid in bottom before having to refill
- Perforated upper pan serves as flame arrester
- Top rim features molded edge protector

### **Description**

Dispense flammable liquids and solvents safely, without waste or exposure. Made of chemically resistant Ryton® and brass, the pump base is designed to leave less liquid in the bottom before having to refill.

Pushing down on the pump assembly fills the upper pan with liquid. Surplus liquid drains safely back into reservoir. The perforated upper pan serves as a flame arrester. Top rim has molded edge protector for smooth, trouble-free moistening.

## **Specifications**

| Model No                | 10008                       |
|-------------------------|-----------------------------|
| UPC                     | 697841002616                |
| International Model No. | 10008                       |
| Pallet Quantity         | 252                         |
| FM Approval             | Yes                         |
| TUV Approval            | Yes                         |
| Color                   | Red                         |
| Material Specifications | Steel                       |
| Dimensions, Exterior    | 5.25" H x 4.875" Outer Dia. |
|                         | 133mm H x 124mm Outer Dia.  |
| Capacity                | 1 pint                      |
| Dasher (Inch)           | 2.75                        |
| Dasher, mm              | 70                          |
| Net Weight, lbs         | 1.3                         |
| Net Weight, kg          | 0.6                         |