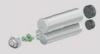

## MIXPAC™ DP2X 200 200 ML CARTRIDGE DISPENSER

# THE DP2X 200 IS A PNEUMATIC DISPENSER FOR ACHIEVING ACCURATE AND REPEATABLE RESULTS WHILE WORKING WITH MAXIMUM COMFORT.

#### **SPECIFICATIONS**

- Weight 1.76 kg / 3.87 lbs
- Length: 406 mm / 15.9 in
- Maximum Thrust: 2.5 kN
- Tool material: cast aluminium and reinforced nylon
- Cartridge capacity: 200 mL
- Cartridge ratio: 1:1 / 2:1 / 4:1 / 10:1
- Air inlet: 1/4 in NPT
- Max operating pressure:
  6.8 bar / 100 psi