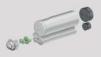

## MIXPAC™ DP2X 200 200 ML CARTRIDGE DISPENSER

# THE DP2X 200 IS A PNEUMATIC DISPENSER FOR ACHIEVING ACCURATE AND REPEATABLE RESULTS WHILE WORKING WITH MAXIMUM COMFORT.

#### **SPECIFICATIONS**

- Weight 1.76 kg / 3.87 lbs
- Length: 406 mm / 15.9 in
- Maximum Thrust: 2.5 kN
- Tool material: cast aluminium and reinforced nylon
- Cartridge capacity: 200 mL
- Cartridge ratio: 1:1 / 2:1 / 4:1 / 10:1
- Air inlet: 1/4 in NPT
- Max operating pressure:
  6.8 bar / 100 psi