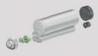

## MIXPAC™ DP2X 200 200 ML CARTRIDGE DISPENSER

# THE DP2X 200 IS A PNEUMATIC DISPENSER FOR ACHIEVING ACCURATE AND REPEATABLE RESULTS WHILE WORKING WITH MAXIMUM COMFORT.

#### **SPECIFICATIONS**

- Weight 1.76 kg / 3.87 lbs
- Length: 406 mm / 15.9 in
- Maximum Thrust: 2.5 kN
- Tool material: cast aluminium and reinforced nylon
- Cartridge capacity: 200 mL
- Cartridge ratio: 1:1 / 2:1 / 4:1 / 10:1
- Air inlet: 1/4 in NPT
- Max operating pressure:
  6.8 bar / 100 psi