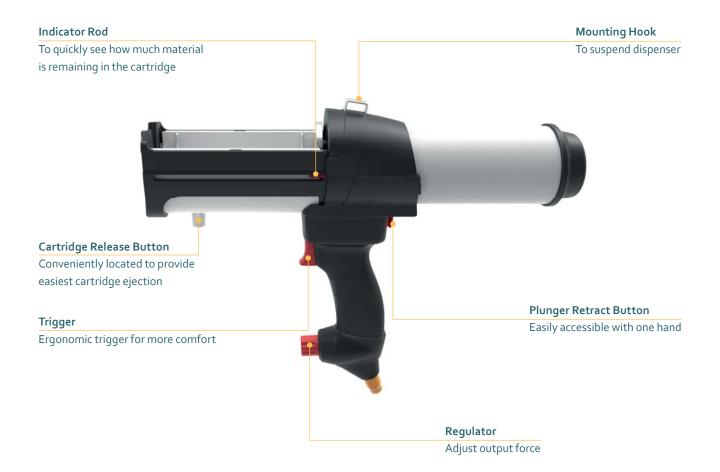

### **FEATURES**

- Universal conversion kits with interchangeable cartridge trays and plungers
- Quick exhaust
- Integrated anti-drip feature
- Ergonomically designed

### **BENEFITS**

- Quick ratio exchange and use with DM2X and DP2X tools
- High precision and dispensing accuracy
- No oozing or dripping
- Fatigue free operation for longer periods of time

# THE DP2X 200 IS A PNEUMATIC DISPENSER FOR ACHIEVING ACCURATE AND REPEATABLE RESULTS WHILE WORKING WITH MAXIMUM COMFORT.