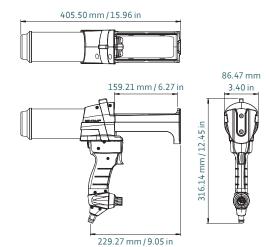

#### **SPECIFICATIONS**

- Weight 1.76 kg / 3.87 lbs
- Length: 406 mm / 15.9 in
- Maximum Thrust: 2.5 kN
- Tool material: cast aluminium and reinforced nylon
- Cartridge capacity: 200 mL
- Cartridge ratio: 1:1 / 2:1 / 4:1 / 10:1
- Air inlet: 1/4 in NPT
- Max operating pressure:
  6.8 bar / 100 psi