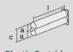

### COMPATIBLE SIDE-BY-SIDE CARTRIDGES

Plastic Cartridge 50 mL / 1:1 PP/PBT

| 1 | 99.7   | 3.93   |
|---|--------|--------|
| а | Ø 21.0 | Ø 0.83 |
| с | 46.0   | 1.81   |
|   |        |        |