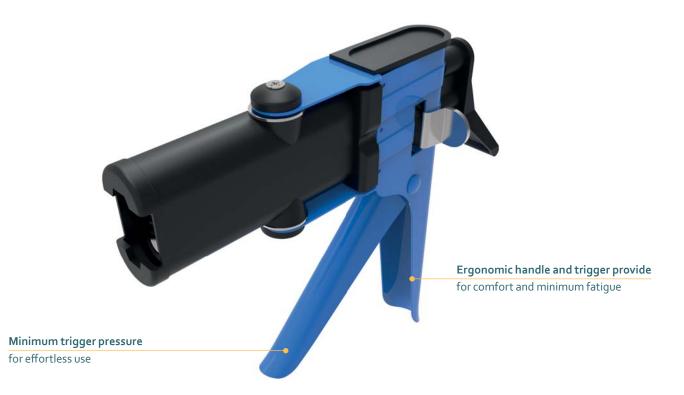

### FEATURES

- Simple breech loading mechanism
- Compact design
- Customization possible

### BENEFITS

- Full cartridge support
- Light and maneuverable
- Customer labelling

## THE CBM 25 IS A 2-COMPONENT MANUAL DISPENSER, ITS COMPACT LIGHTWEIGHT DESIGN COMES WITH AN EASY LOADING BREECH GIVING YOU FULL CARTRIDGE SUPPORT.